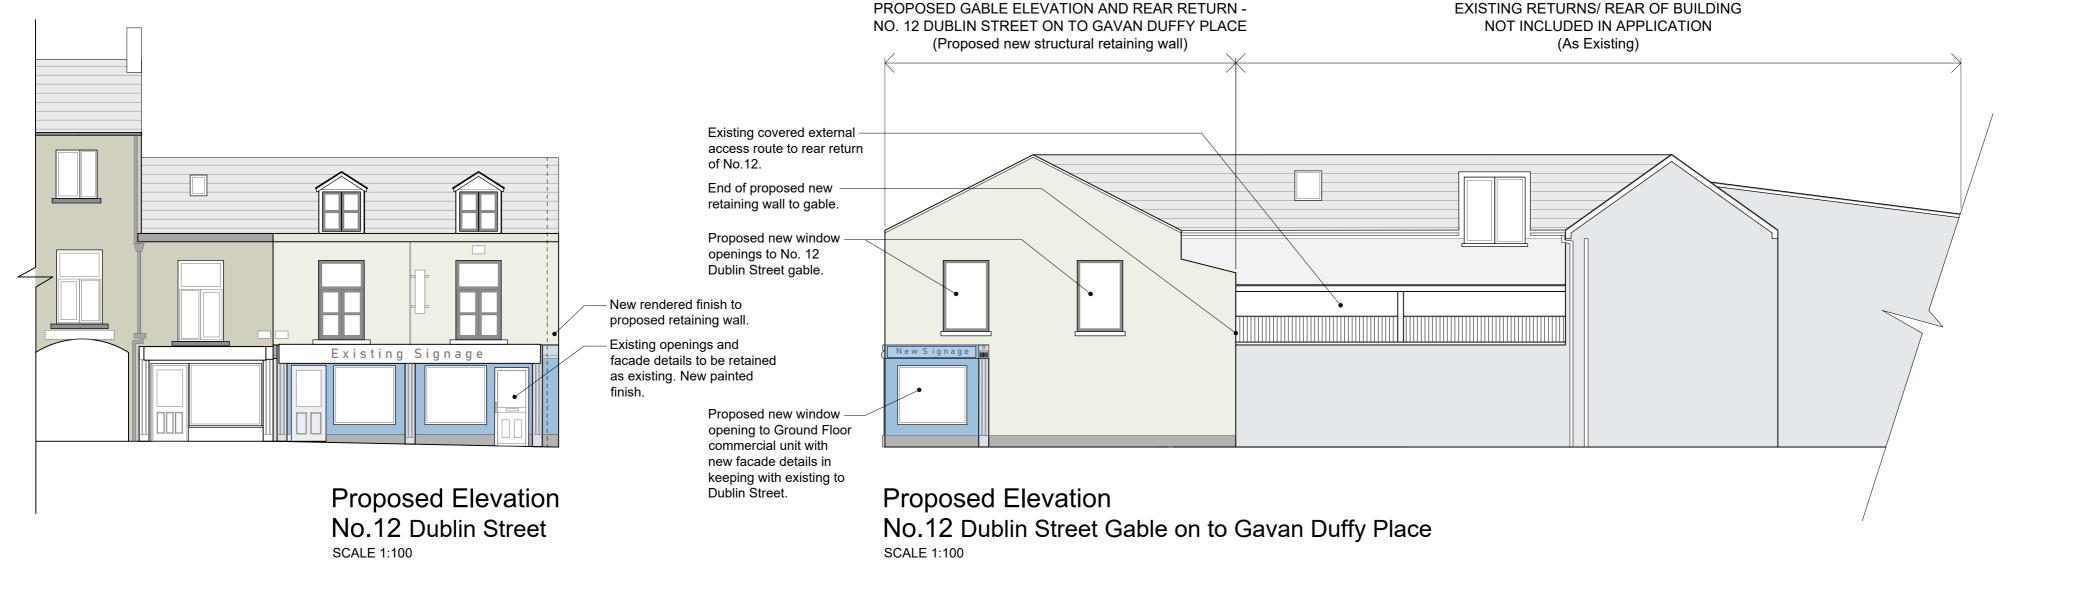

ALL NEW SIGNAGE TO BE APPROVED UNDER SEPARATE PLANNING APPLICATIONS.

PROJECT MONAGHAN REGENERATION

CDG-DR-A-20-002

PROPOSED ELEVATIONS TO NO.7 AND NO.12 DUBLIN STREET

DRAWN MNN CHECKED - APPROVED - SCALE 1:100 SIZE A2 DATE DEC 21