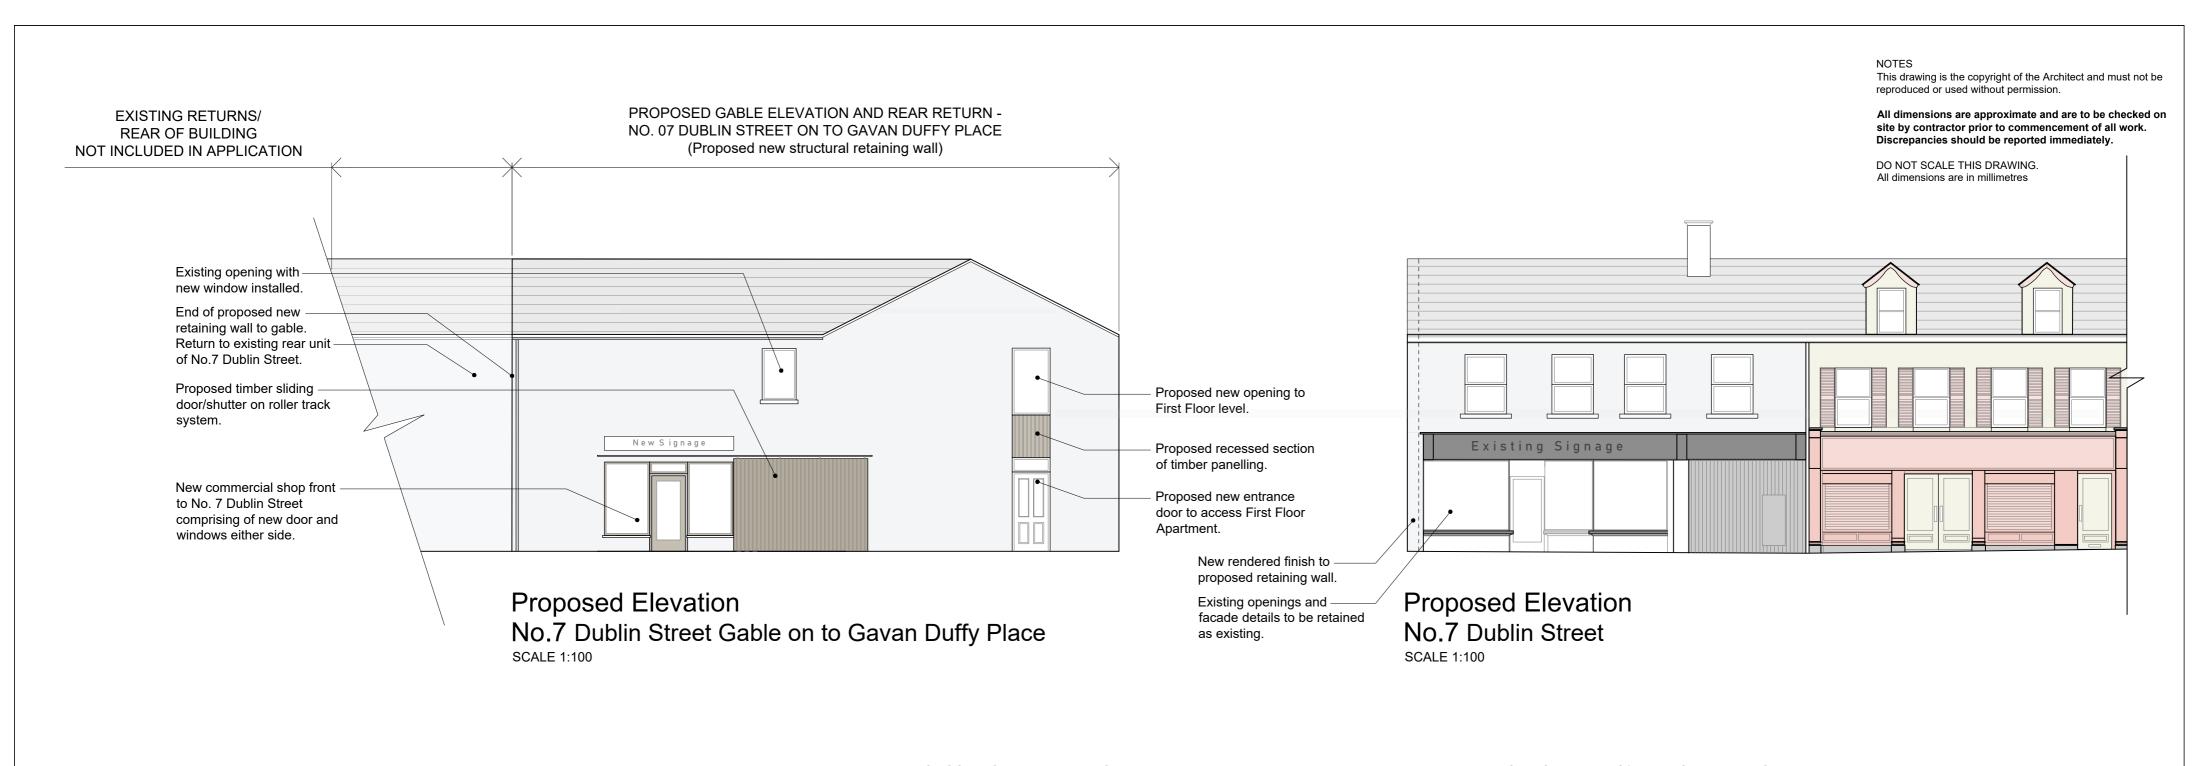

ALL NEW SIGNAGE TO BE APPROVED UNDER SEPARATE PLANNING APPLICATIONS.

PROJECT MONAGHAN REGENERATION

CDG-DR-A-20-002

PROPOSED ELEVATIONS TO NO.7 AND NO.12 DUBLIN STREET

DRAWN MNN CHECKED - APPROVED - SCALE 1:100 SIZE A2 DATE DEC 21